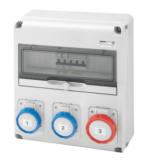

## Product Data Sheet GW68205N

קו מוצרי 68 Q-DIN

A complete system of IP65 boards for distributing energy in tertiary, commercial sector and building applications, available both empty and pre-wired, in accordance with the international standards EN 61439-3 and EN 61439-4. The distribution boards allow to house flush-mounting and interlocked socket-outlets up to 63 A and versions are available with 5, 10, 14 or 20 DIN modules and additional modules 14 and 20 DIN modules allow to increase modular space inside the boards. The switches can always be inspected, thanks to the wide transparent door with ergonomic handle and, thanks to the "hinged" screws of the front of the board, wiring and maintenance are easy. Q-DINs are ideal for fixed applications, surface-mounting or polemounting, and transportable applications, by handle and carrier. To ensure the best possible performance even in outdoor environments, prolonged exposure to the sun and bad weather, the boards are also UV resistant certified in compilance with EN 62208.