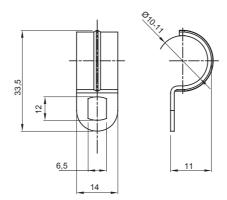

| Material                   | Galvanised steel | Internal Ø (mm) | 10-11         |
|----------------------------|------------------|-----------------|---------------|
| Hole dimension (mm)        | 14x6             | Description     | Clip          |
| For external conduits (mm) | 10-11            | Туре            | With one hole |
| Electrocod                 | 21211            |                 |               |

## **DIMENSIONAL**