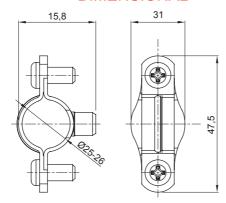

## Product Data Sheet GW50807

**GW FIT Range** 



Systems of accessories for electrical installations used for residential, tertiary and industrial applications. The system consists of fasteners for pipes and cables, cable fittings, accessories for rigid pipes (RK Series) and flexible conduit (DF Series). The system include also a wide variety of cable ties (52FS Range) and terminal blocks (44 Range).

| Material    | Galvanised steel | Internal Ø (mm)            | 25-26 |
|-------------|------------------|----------------------------|-------|
| Description | Collar           | For external conduits (mm) | 25-26 |
| Туре        | With screws      | Electrocod                 | 21211 |

## **DIMENSIONAL**



## STANDARDS/APPROVALS