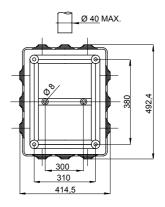

| Lid screws (no. and type) | 4 insul. sealable hinged |
| Application                          | Special uses                          | Glow Wire Test            | 960 °C                   |
| Lid                                  | Plain screwed                         | Operating temperature     | -25 +60 °C               |
| Electrocod                           | 02210                                 | Thermo-pressure with ball | 85 °C                    |
| Torque screws tightening             | 1.8 Newton/Meter                      | Walls                     | With cable glands        |
| Accessories for insulation restoring | GW44621                               |                           |                          |

## 396 396 59 59 78 78 78 384

## **DIMENSIONAL**





## **TECHNICAL SYMBOLOGY**



ΙP

IP55

IK

IK08

GWT



STANDARDS/APPROVALS