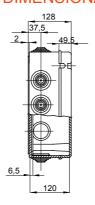

| Lid screws (no. and type) | 4 insul. sealable hinged |
| Application                          | Special uses                          | Glow Wire Test            | 960 °C                   |
| Lid                                  | Plain screwed                         | Operating temperature     | -25 +60 °C               |
| Electrocod                           | 02210                                 | Thermo-pressure with ball | 85 °C                    |
| Torque screws tightening             | 1.8 Newton/Meter                      | Walls                     | With cable glands        |
| Accessories for insulation restoring | GW44621                               |                           |                          |

## 396 396 59 59 78 78 78 384

## **DIMENSIONAL**





## **TECHNICAL SYMBOLOGY**



ΙP

IP55

IK

IK08

GWT



STANDARDS/APPROVALS