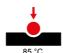

| Insulation class                     | II (according to IEC 61140 standards) | Colour                    | Grey RAL 7035            |
|--------------------------------------|---------------------------------------|---------------------------|--------------------------|
| IP degree                            | IP55                                  | Material                  | Technopolymer GWPLAST 75 |
| Mechanical resistance                | IK08                                  | Internal dim. LxHxD (mm)  | 460x380x120              |
| Entries No. holes / Ø                | 14 / 48                               | Lid screws (no. and type) | 4 insul. sealable hinged |
| Application                          | Special uses                          | Glow Wire Test            | 960 °C                   |
| Lid                                  | Plain screwed                         | Operating temperature     | -25 +60 °C               |
| Electrocod                           | 02210                                 | Thermo-pressure with ball | 85 °C                    |
| Torque screws tightening             | 1.8 Newton/Meter                      | Walls                     | With cable glands        |
| Accessories for insulation restoring | GW44621                               |                           |                          |