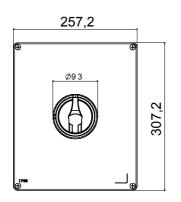

The devices have been designed to reduce wiring time, facilitate installation and guarantee the maximum safety and robustness even in the most demanding conditions.

| Circuit breaker         | Rotary isolator                        | Version                   | Box                              |
|-------------------------|----------------------------------------|---------------------------|----------------------------------|
| Material                | Metal                                  | Туре                      | Command                          |
| Rated current (A)       | 160                                    | No. of poles              | 3P+N                             |
| Knob colour             | Black                                  | Lockable                  | YES (max. 3 locks in ON and OFF) |
| IP degree               | IP66                                   | Mechanical resistance     | IK10 (box); IK08 (knob)          |
| Ambient temperature     | -25 +60 °C                             | Lid screws (no. and type) | 4 metal screws                   |
| Current in AC21A (415V) | 160                                    | Current in AC22A (415V)   | 125                              |
| Type of accessory       | Max. 4 auxiliary contacts (2 per side) | Current in AC23A (415V)   | 125                              |
| Cable section           | 4-70 mm²                               |                           |                                  |