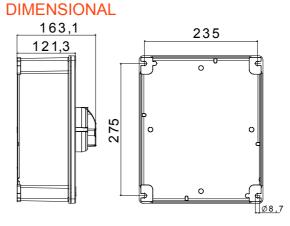

The devices have been designed to reduce wiring time, facilitate installation and guarantee the maximum safety and robustness even in the most demanding conditions.

| Circuit breaker         | Rotary isolator                        | Version                   | Box                              |
|-------------------------|----------------------------------------|---------------------------|----------------------------------|
| Material                | Metal                                  | Туре                      | Command                          |
| Rated current (A)       | 160                                    | No. of poles              | 3P+N                             |
| Knob colour             | Black                                  | Lockable                  | YES (max. 3 locks in ON and OFF) |
| IP degree               | IP66                                   | Mechanical resistance     | IK10 (box); IK08 (knob)          |
| Ambient temperature     | -25 +60 °C                             | Lid screws (no. and type) | 4 metal screws                   |
| Current in AC21A (415V) | 160                                    | Current in AC22A (415V)   | 125                              |
| Type of accessory       | Max. 4 auxiliary contacts (2 per side) | Current in AC23A (415V)   | 125                              |
| Cable section           | 4-70 mm²                               |                           |                                  |