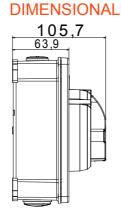

The devices have been designed to reduce wiring time, facilitate installation and guarantee the maximum safety and robustness even in the most demanding conditions.

| Circuit breaker         | Rotary isolator | Version                   | Вох                                    |
|-------------------------|-----------------|---------------------------|----------------------------------------|
| Material                | Metal           | Туре                      | Command                                |
| Rated current (A)       | 40              | No. of poles              | 4P                                     |
| Knob colour             | Black           | Lockable                  | YES (max. 3 locks in ON and OFF)       |
| IP degree               | IP66            | Mechanical resistance     | IK10 (box); IK08 (knob)                |
| Ambient temperature     | -25 +60 °C      | Lid screws (no. and type) | 4 metal screws                         |
| Current in AC21A (415V) | 40              | Holes entry               | 2 x M20 + 2 x M25                      |
| Current in AC22A (415V) | 40              | Type of accessory         | Max. 2 auxiliary contacts (1 per side) |
| Current in AC23A (415V) | 40              | Cable section             | 1-10 mm²                               |