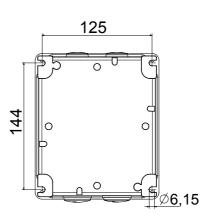

The devices have been designed to reduce wiring time, facilitate installation and guarantee the maximum safety and robustness even in the most demanding conditions.

| Circuit breaker         | Rotary isolator | Version                   | Вох                                    |
|-------------------------|-----------------|---------------------------|----------------------------------------|
| Material                | Metal           | Туре                      | Command                                |
| Rated current (A)       | 40              | No. of poles              | 4P                                     |
| Knob colour             | Black           | Lockable                  | YES (max. 3 locks in ON and OFF)       |
| IP degree               | IP66            | Mechanical resistance     | IK10 (box); IK08 (knob)                |
| Ambient temperature     | -25 +60 °C      | Lid screws (no. and type) | 4 metal screws                         |
| Current in AC21A (415V) | 40              | Holes entry               | 2 x M20 + 2 x M25                      |
| Current in AC22A (415V) | 40              | Type of accessory         | Max. 2 auxiliary contacts (1 per side) |
| Current in AC23A (415V) | 40              | Cable section             | 1-10 mm²                               |