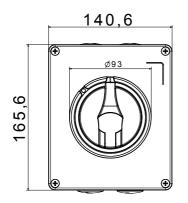

The devices have been designed to reduce wiring time, facilitate installation and guarantee the maximum safety and robustness even in the most demanding conditions.

| Circuit breaker         | Rotary isolator | Version                   | Вох                                    |
|-------------------------|-----------------|---------------------------|----------------------------------------|
| Material                | Metal           | Туре                      | Command                                |
| Rated current (A)       | 40              | No. of poles              | 4P                                     |
| Knob colour             | Black           | Lockable                  | YES (max. 3 locks in ON and OFF)       |
| IP degree               | IP66            | Mechanical resistance     | IK10 (box); IK08 (knob)                |
| Ambient temperature     | -25 +60 °C      | Lid screws (no. and type) | 4 metal screws                         |
| Current in AC21A (415V) | 40              | Holes entry               | 2 x M20 + 2 x M25                      |
| Current in AC22A (415V) | 40              | Type of accessory         | Max. 2 auxiliary contacts (1 per side) |
| Current in AC23A (415V) | 40              | Cable section             | 1-10 mm²                               |