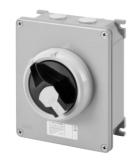

The devices have been designed to reduce wiring time, facilitate installation and guarantee the maximum safety and robustness even in the most demanding conditions.

| Circuit breaker         | Rotary isolator | Version                   | Вох                                    |
|-------------------------|-----------------|---------------------------|----------------------------------------|
| Material                | Metal           | Туре                      | Command                                |
| Rated current (A)       | 40              | No. of poles              | 4P                                     |
| Knob colour             | Black           | Lockable                  | YES (max. 3 locks in ON and OFF)       |
| IP degree               | IP66            | Mechanical resistance     | IK10 (box); IK08 (knob)                |
| Ambient temperature     | -25 +60 °C      | Lid screws (no. and type) | 4 metal screws                         |
| Current in AC21A (415V) | 40              | Holes entry               | 2 x M20 + 2 x M25                      |
| Current in AC22A (415V) | 40              | Type of accessory         | Max. 2 auxiliary contacts (1 per side) |
| Current in AC23A (415V) | 40              | Cable section             | 1-10 mm²                               |