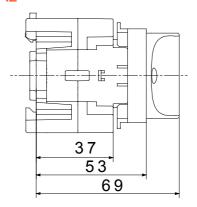

The devices have been designed to reduce wiring time, facilitate installation and guarantee the maximum safety and robustness even in the most demanding conditions.

| Circuit breaker         | Rotary isolator | Version       | For fixing on DIN rail |
|-------------------------|-----------------|---------------|------------------------|
| Rated current (A)       | 16              | No. of poles  | 3P                     |
| No. of modules EN 50022 | 4               | Knob colour   | Black                  |
| Current in AC21A (415V) | 16              | Lockable      | No                     |
| Current in AC22A (415V) | 16              | Cable section | 1-10 mm²               |
| Current in AC23A (415V) | 16              |               |                        |

## **DIMENSIONAL**





## STANDARDS/APPROVALS