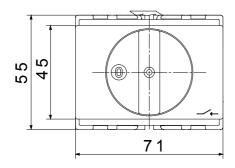

s.

The devices have been designed to reduce wiring time, facilitate installation and guarantee the maximum safety and robustness even in the most demanding conditions.

| Circuit breaker         | Rotary isolator | Version       | For fixing on DIN rail |
|-------------------------|-----------------|---------------|------------------------|
| Rated current (A)       | 16              | No. of poles  | 3P                     |
| No. of modules EN 50022 | 4               | Knob colour   | Black                  |
| Current in AC21A (415V) | 16              | Lockable      | No                     |
| Current in AC22A (415V) | 16              | Cable section | 1-10 mm²               |
| Current in AC23A (415V) | 16              |               |                        |

## **DIMENSIONAL**





## STANDARDS/APPROVALS