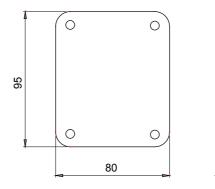

| Description | Lid for IEC 309 32A | Dimensions LxH (mm) | 95x80 |
|-------------|---------------------|---------------------|-------|
| Flectrocod  | 2211                |                     |       |

## **DIMENSIONAL**