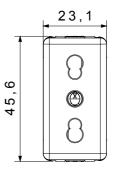

|
| Terminal grip on cable traction | > 50 N                       | Terminal tightening capacity                        | min. 0,75 - max. 2x4           |
|                                 |                              | stranded cables (mm²)                               |                                |
| Terminal tightening capacity    | min. 0,5 - max. 2x2,5        | No. SYSTEM modules                                  | 1                              |
| solid cables (mm²)              |                              |                                                     |                                |
| Material                        | Technopolymer                | Electrocod                                          | 0131                           |

## **DIMENSIONAL**







## **TECHNICAL SYMBOLOGY**



## STANDARDS/APPROVALS