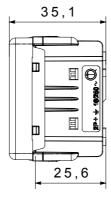

|
| Terminal grip on cable traction | > 50 N                       | Terminal tightening capacity                        | min. 0,75 - max. 2x4           |
|                                 |                              | stranded cables (mm²)                               |                                |
| Terminal tightening capacity    | min. 0,5 - max. 2x2,5        | No. SYSTEM modules                                  | 1                              |
| solid cables (mm²)              |                              |                                                     |                                |
| Material                        | Technopolymer                | Electrocod                                          | 0131                           |

## **DIMENSIONAL**







## **TECHNICAL SYMBOLOGY**



## STANDARDS/APPROVALS