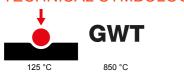

| Category                        | Socket-Outlet                | Description                                         | 2P+E - 16 A Dual amperage      |
|---------------------------------|------------------------------|-----------------------------------------------------|--------------------------------|
| Colour                          | Black                        | Voltage                                             | 250 V ac                       |
| Earth pit                       | -                            | Standard                                            | English                        |
| Characteristics                 | With screw                   | For plug pins                                       | Ø 4 / 5 mm                     |
| Туре                            | P17-11                       | Standard                                            | CEI 23-50                      |
| Resistance at test voltage      | 2000 V at 50 Hz for 1 minute | Prolonged operation switch (no.of position changes) | 10.000 at In 250 V ac cosφ=0,8 |
| Thermo-pressure with ball       | 125 °C                       | Glow Wire Test                                      | 850 °C                         |
| Terminal grip on cable traction | > 50 N                       | Terminal tightening capacity                        | min. 0,75 - max. 2x4           |
|                                 |                              | stranded cables (mm²)                               |                                |
| Terminal tightening capacity    | min. 0,5 - max. 2x2,5        | No. SYSTEM modules                                  | 1                              |
| solid cables (mm²)              |                              |                                                     |                                |
| Material                        | Technopolymer                | Electrocod                                          | 0131                           |

## **TECHNICAL SYMBOLOGY**