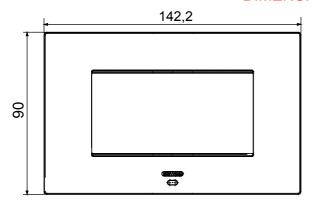

|
| Finishing                   | Opaque finish                                            | Glow wire test      | 650 °C                                                               |
| Thermo-pressure with ball   | 70 °C                                                    | Family              | EGO SMART                                                            |
| User interface The          | plate is equipped with a dot-matrix display and RGB LED  |                     |                                                                      |
|                             | strips                                                   |                     |                                                                      |

#### **DIMENSIONAL**





### **TECHNICAL SYMBOLOGY**



#### STANDARDS/APPROVALS