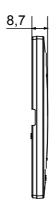

|
| Finishing                   | Opaque finish                                            | Glow wire test      | 650 °C                                                               |
| Thermo-pressure with ball   | 70 °C                                                    | Family              | EGO SMART                                                            |
| User interface The          | plate is equipped with a dot-matrix display and RGB LED  |                     |                                                                      |
|                             | strips                                                   |                     |                                                                      |

#### **DIMENSIONAL**





### **TECHNICAL SYMBOLOGY**



#### STANDARDS/APPROVALS