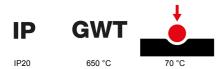

| Colour                      | Satin White                                              | Description         | 4 modules                                                            |
|-----------------------------|----------------------------------------------------------|---------------------|----------------------------------------------------------------------|
| For support codes           | GW16804N                                                 | Power supply        | Via one of the suitable connected devices installed within it or via |
|                             |                                                          |                     | dedicated power supply unit GWA1700                                  |
| Standard                    | 2014/35/EU, 2014/30/EU, 2011/65/EU + 2015/863, EN        | Working temperature | -5 ÷ +45 °C                                                          |
|                             | 62368-1, EN 55032, EN 55035, EN IEC 63000                |                     |                                                                      |
| Relative humidity (non-cond | lensative) Max 93%                                       | IP degree           | IP20                                                                 |
| Functions Sy                | stem information/status with messages on the display and | Material            | Painted technopolymer                                                |
|                             | notifications by RGB LED strips.                         |                     |                                                                      |
| Finishing                   | Opaque finish                                            | Glow wire test      | 650 °C                                                               |
| Thermo-pressure with ball   | 70 °C                                                    | Family              | EGO SMART                                                            |
| User interface The          | plate is equipped with a dot-matrix display and RGB LED  |                     |                                                                      |
|                             | strips                                                   |                     |                                                                      |

### **TECHNICAL SYMBOLOGY**