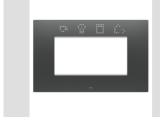

## **CHORUSMART - Domestic range**

Smart plate can be used with Home Gateway for "CONNECTED SMART HOME" solutions. The EGO SMART plates integrate with the connected devices of the ChoruSmart system, they go beyond pure aesthetics and become an element of interaction with the user. The plates communicate with the other connected devices and, using RGB perimeter LED strips and a graphic display, can communicate operating statuses and any alarms detected by the smart functions that control the home to the user. The traditional EGO SMART and EGO plates can be used in the same system as they are designed to blend in perfectly.

| Colour                                       | Satin black                                                                                    | Description         | 4 modules                                                                                                |
|----------------------------------------------|------------------------------------------------------------------------------------------------|---------------------|----------------------------------------------------------------------------------------------------------|
| For support codes                            | GW16804N                                                                                       | Power supply        | Via one of the suitable connected devices installed within it or via dedicated power supply unit GWA1700 |
| Standard                                     | 2014/35/EU, 2014/30/EU, 2011/65/EU + 2015/863, EN<br>62368-1, EN 55032, EN 55035, EN IEC 63000 | Working temperature | -5 ÷ +45 °C                                                                                              |
| Relative humidity (non-condensative) Max 93% |                                                                                                | IP degree           | IP20                                                                                                     |
| Functions                                    | System information/status with messages on the display and notifications by RGB LED strips.    | Material            | Painted technopolymer                                                                                    |
| Finishing                                    | Opaque finish                                                                                  | Glow wire test      | 650 °C                                                                                                   |
| Thermo-pressure with ball 70 °C              |                                                                                                | Family              | EGO SMART                                                                                                |
| User interface                               | The plate is equipped with a dot-matrix display and RGB LED strips                             |                     |                                                                                                          |