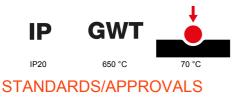

| Colour                                       | Satin black                                                                                    | Description         | 4 modules                                                                                                |
|----------------------------------------------|------------------------------------------------------------------------------------------------|---------------------|----------------------------------------------------------------------------------------------------------|
| For support codes                            | GW16804N                                                                                       | Power supply        | Via one of the suitable connected devices installed within it or via dedicated power supply unit GWA1700 |
| Standard                                     | 2014/35/EU, 2014/30/EU, 2011/65/EU + 2015/863, EN<br>62368-1, EN 55032, EN 55035, EN IEC 63000 | Working temperature | -5 ÷ +45 °C                                                                                              |
| Relative humidity (non-condensative) Max 93% |                                                                                                | IP degree           | IP20                                                                                                     |
| Functions                                    | System information/status with messages on the display and notifications by RGB LED strips.    | Material            | Painted technopolymer                                                                                    |
| Finishing                                    | Opaque finish                                                                                  | Glow wire test      | 650 °C                                                                                                   |
| Thermo-pressure with ball 70 °C              |                                                                                                | Family              | EGO SMART                                                                                                |
| User interface                               | The plate is equipped with a dot-matrix display and RGB LED strips                             |                     |                                                                                                          |

## **TECHNICAL SYMBOLOGY**

UK CA (E