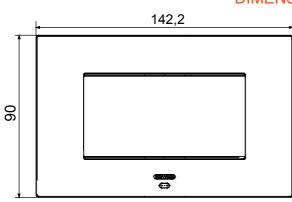

| Opaque finish                                                                                  | Glow wire test      | 650 °C                                                                                                   |
| Thermo-pressure with ball 70 °C              |                                                                                                | Family              | EGO SMART                                                                                                |
| User interface                               | The plate is equipped with a dot-matrix display and RGB LED strips                             |                     |                                                                                                          |



## **TECHNICAL SYMBOLOGY**



UK CA (E



## DIMENSIONAL