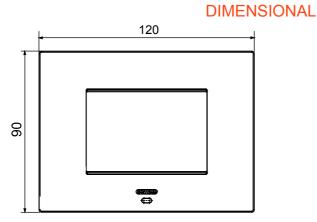

8,7

| Colour                                       | Satin White                                                 | Description         | 3 modules                                                            |
|----------------------------------------------|-------------------------------------------------------------|---------------------|----------------------------------------------------------------------|
| For support codes                            | GW16803N                                                    | Power supply        | Via one of the suitable connected devices installed within it or via |
|                                              |                                                             |                     | dedicated power supply unit GWA1700                                  |
| Standard                                     | 2014/35/EU, 2014/30/EU, 2011/65/EU + 2015/863, EN           | Working temperature | -5 ÷ +45 °C                                                          |
|                                              | 62368-1, EN 55032, EN 55035, EN IEC 63000                   |                     |                                                                      |
| Relative humidity (non-condensative) Max 93% |                                                             | IP degree           | IP20                                                                 |
| Functions                                    | System information/status with messages on the display and  | Material            | Painted technopolymer                                                |
|                                              | notifications by RGB LED strips.                            |                     |                                                                      |
| Finishing                                    | Opaque finish                                               | Glow wire test      | 650 °C                                                               |
| Thermo-pressure with ball 70 °C              |                                                             | Family              | EGO SMART                                                            |
| User interface                               | The plate is equipped with a dot-matrix display and RGB LED |                     |                                                                      |
|                                              | strips                                                      |                     |                                                                      |