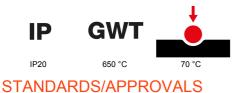

8,7

| Colour                                       | Satin White                                                 | Description         | 3 modules                                                            |
|----------------------------------------------|-------------------------------------------------------------|---------------------|----------------------------------------------------------------------|
| For support codes                            | GW16803N                                                    | Power supply        | Via one of the suitable connected devices installed within it or via |
|                                              |                                                             |                     | dedicated power supply unit GWA1700                                  |
| Standard                                     | 2014/35/EU, 2014/30/EU, 2011/65/EU + 2015/863, EN           | Working temperature | -5 ÷ +45 °C                                                          |
|                                              | 62368-1, EN 55032, EN 55035, EN IEC 63000                   |                     |                                                                      |
| Relative humidity (non-condensative) Max 93% |                                                             | IP degree           | IP20                                                                 |
| Functions                                    | System information/status with messages on the display and  | Material            | Painted technopolymer                                                |
|                                              | notifications by RGB LED strips.                            |                     |                                                                      |
| Finishing                                    | Opaque finish                                               | Glow wire test      | 650 °C                                                               |
| Thermo-pressure with ball 70 °C              |                                                             | Family              | EGO SMART                                                            |
| User interface                               | The plate is equipped with a dot-matrix display and RGB LED |                     |                                                                      |
|                                              | strips                                                      |                     |                                                                      |

## **TECHNICAL SYMBOLOGY**

UK CA (E