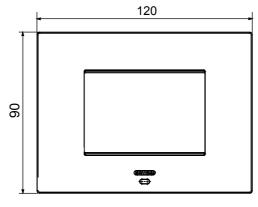

|
| Finishing                   | Opaque finish                                            | Glow wire test      | 650 °C                                                               |
| Thermo-pressure with ball   | 70 °C                                                    | Family              | EGO SMART                                                            |
| User interface The          | plate is equipped with a dot-matrix display and RGB LED  |                     |                                                                      |
|                             | strips                                                   |                     |                                                                      |

#### **DIMENSIONAL**





## **TECHNICAL SYMBOLOGY**



#### STANDARDS/APPROVALS