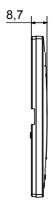

|
| Finishing                   | Opaque finish                                            | Glow wire test      | 650 °C                                                               |
| Thermo-pressure with ball   | 70 °C                                                    | Family              | EGO SMART                                                            |
| User interface The          | plate is equipped with a dot-matrix display and RGB LED  |                     |                                                                      |
|                             | strips                                                   |                     |                                                                      |

#### **DIMENSIONAL**





## **TECHNICAL SYMBOLOGY**



#### STANDARDS/APPROVALS