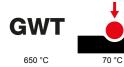

| Category                  | Plate         | Colour         | Ivory      |
|---------------------------|---------------|----------------|------------|
| Material                  | Technopolymer | Finishing      | Glossy     |
| Description               | Double        | Glow wire test | 650 °C     |
| Thermo-pressure with ball | 70 °C         | Standard       | EN 60669-1 |