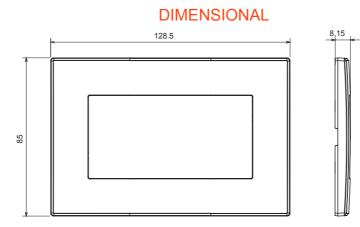

und and square boxes, characterised by an elegant appearance and classic shapes. The plates, made of technopolymer in seven colours and with different modularities, from 1 to 5-gang, can be installed in both horizontal and vertical positions. The series, developed around a core of monobloc devices, is available in two colours: white and ivory, both with a glossy finish. Expandable with ChorusSmart modular devices.

| Category                  | Plate         | Colour         | Ivory      |
|---------------------------|---------------|----------------|------------|
| Material                  | Technopolymer | Finishing      | Glossy     |
| Description               | Double        | Glow wire test | 650 °C     |
| Thermo-pressure with ball | 70 °C         | Standard       | EN 60669-1 |



## **TECHNICAL SYMBOLOGY**



STANDARDS/APPROVALS



www.gewiss.com sat@gewiss.com Last update 13/11/2024 Data, measures, designs and pictures are shown only as informative purposes, and could be changed without previous notice