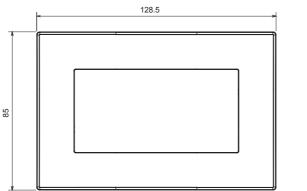

, characterised by an elegant appearance and classic shapes. The plates, made of technopolymer in seven colours and with different modularities, from 1 to 5-gang, can be installed in both horizontal and vertical positions. The series, developed around a core of monobloc devices, is available in two colours: white and ivory, both with a glossy finish. Expandable with ChorusSmart modular devices.

| Category                  | Plate         | Colour         | White      |
|---------------------------|---------------|----------------|------------|
| Material                  | Technopolymer | Finishing      | Glossy     |
| Description               | Double        | Glow wire test | 650 °C     |
| Thermo-pressure with ball | 70 °C         | Standard       | EN 60669-1 |

## **DIMENSIONAL**





## **TECHNICAL SYMBOLOGY**



STANDARDS/APPROVALS