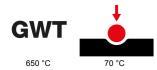

| Category                  | Plate         | Colour         | White      |
|---------------------------|---------------|----------------|------------|
| Material                  | Technopolymer | Finishing      | Glossy     |
| Description               | Double        | Glow wire test | 650 °C     |
| Thermo-pressure with ball | 70 °C         | Standard       | EN 60669-1 |

## **TECHNICAL SYMBOLOGY**

STANDARDS/APPROVALS