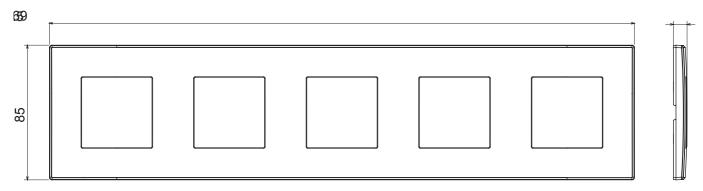

| Category                  | Plate         | Colour         | White               |
|---------------------------|---------------|----------------|---------------------|
| Material                  | Technopolymer | Finishing      | Glossy              |
| Description               | 5 gang        | Туре           | Horizontal/Vertical |
| Centre distance           | 71 mm         | Glow wire test | 650 °C              |
| Thermo-pressure with ball | 70 °C         | Standard       | EN 60669-1          |

## **DIMENSIONAL**