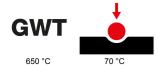

| Category                  | Plate         | Colour         | White               |
|---------------------------|---------------|----------------|---------------------|
| Material                  | Technopolymer | Finishing      | Glossy              |
| Description               | 5 gang        | Туре           | Horizontal/Vertical |
| Centre distance           | 71 mm         | Glow wire test | 650 °C              |
| Thermo-pressure with ball | 70 °C         | Standard       | EN 60669-1          |

## **TECHNICAL SYMBOLOGY**