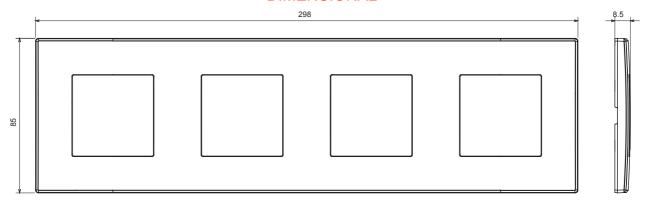

## **DIMENSIONAL**

| Category                  | Plate         | Colour         | Dark grey           |
|---------------------------|---------------|----------------|---------------------|
| Material                  | Technopolymer | Finishing      | Glossy              |
| Description               | 4 gang        | Туре           | Horizontal/Vertical |
| Centre distance           | 71 mm         | Glow wire test | 650 °C              |
| Thermo-pressure with ball | 70 °C         | Standard       | EN 60669-1          |