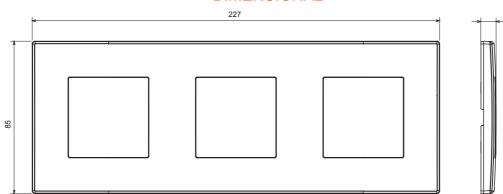

## **DIMENSIONAL**

| Category                  | Plate         | Colour         | Ivory               |
|---------------------------|---------------|----------------|---------------------|
| Material                  | Technopolymer | Finishing      | Glossy              |
| Description               | 3 gang        | Туре           | Horizontal/Vertical |
| Centre distance           | 71 mm         | Glow wire test | 650 °C              |
| Thermo-pressure with ball | 70 °C         | Standard       | EN 60669-1          |