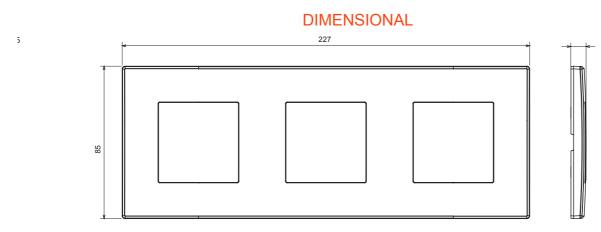

| Category                  | Plate         | Colour         | White               |
|---------------------------|---------------|----------------|---------------------|
| Material                  | Technopolymer | Finishing      | Glossy              |
| Description               | 3 gang        | Туре           | Horizontal/Vertical |
| Centre distance           | 71 mm         | Glow wire test | 650 °C              |
| Thermo-pressure with ball | 70 °C         | Standard       | EN 60669-1          |