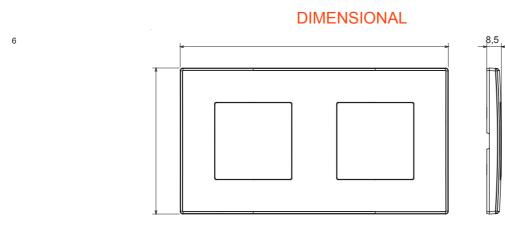

| Category                  | Plate         | Colour         | Ivory               |
|---------------------------|---------------|----------------|---------------------|
| Material                  | Technopolymer | Finishing      | Glossy              |
| Description               | 2 gang        | Туре           | Horizontal/Vertical |
| Centre distance           | 71 mm         | Glow wire test | 650 °C              |
| Thermo-pressure with ball | 70 °C         | Standard       | EN 60669-1          |