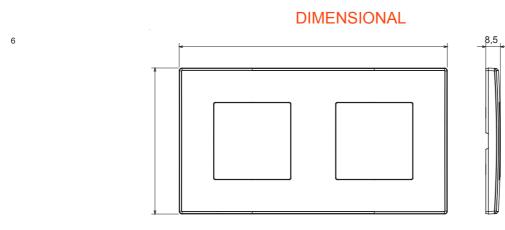

| Colour                    | White               | Material        | Technopolymer |
|---------------------------|---------------------|-----------------|---------------|
| Finishing                 | Glossy              | Description     | 2 gang        |
| Туре                      | Horizontal/Vertical | Characteristics | Plate         |
| Centre distance           | 71 mm               | Glow wire test  | 650 °C        |
| Thermo-pressure with ball | 70 °C               | Standard        | EN 60669-1    |