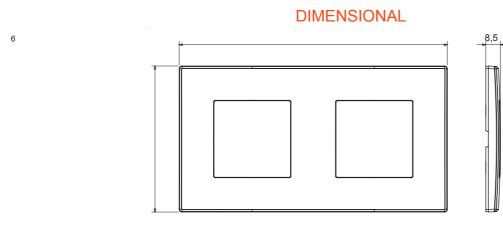

| Category                  | Plate         | Colour         | Hemp                |
|---------------------------|---------------|----------------|---------------------|
| Material                  | Technopolymer | Finishing      | Glossy              |
| Description               | 2 gang        | Туре           | Horizontal/Vertical |
| Centre distance           | 71 mm         | Glow wire test | 650 °C              |
| Thermo-pressure with ball | 70 °C         | Standard       | EN 60669-1          |