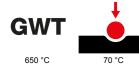

| Category                  | Plate         | Colour         | White      |
|---------------------------|---------------|----------------|------------|
| Material                  | Technopolymer | Finishing      | Glossy     |
| Description               | 1 gang        | Glow wire test | 650 °C     |
| Thermo-pressure with ball | 70 °C         | Standard       | EN 60669-1 |

## **TECHNICAL SYMBOLOGY**

STANDARDS/APPROVALS