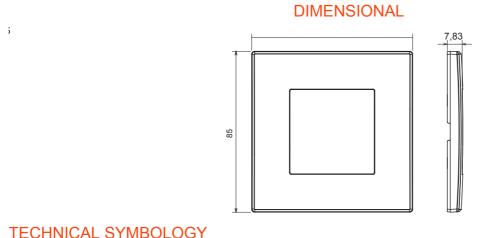

| Category                  | Plate         | Colour         | White      |
|---------------------------|---------------|----------------|------------|
| Material                  | Technopolymer | Finishing      | Glossy     |
| Description               | 1 gang        | Glow wire test | 650 °C     |
| Thermo-pressure with ball | 70 °C         | Standard       | EN 60669-1 |