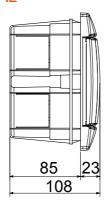

| Insulation class          | II (according to IEC 61140 standards)      | Colour                           | White                                        |
|---------------------------|--------------------------------------------|----------------------------------|----------------------------------------------|
| Outer dim. LxHxD (mm)     | 146x165x108                                | IP degree                        | IP40                                         |
| Installation              | Flush mounting enclosures                  | Dispersible power (W)            | 13                                           |
| Mechanical resistance     | IK08                                       | Rated voltage                    | 400 V                                        |
| Door colour               | Smoked Transparent                         | No. of modules EN 50022          | 4+1/2                                        |
| Rated current             | 125 A                                      | Glow Wire Test                   | 650 °C                                       |
| For walls                 | Brickwall                                  | Operating temperature            | -15 ÷ +60°C                                  |
| Type of material          | Halogen-free in compliance with EN 60754-2 | Electrocod                       | -                                            |
| Thermo-pressure with ball | 70 °C                                      | Standard                         | EN 60670-1 (CEI 23-48) IEC60670-24 CEI 23-49 |
| Insulation voltage        | 750 V                                      | Max. installable terminal blocks | <u>-</u>                                     |

## **DIMENSIONAL**