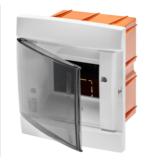

| Insulation class          | II (according to IEC 61140 standards)      | Colour                           | White                                        |
|---------------------------|--------------------------------------------|----------------------------------|----------------------------------------------|
| Outer dim. LxHxD (mm)     | 146x165x108                                | IP degree                        | IP40                                         |
| Installation              | Flush mounting enclosures                  | Dispersible power (W)            | 13                                           |
| Mechanical resistance     | IK08                                       | Rated voltage                    | 400 V                                        |
| Door colour               | Smoked Transparent                         | No. of modules EN 50022          | 4+1/2                                        |
| Rated current             | 125 A                                      | Glow Wire Test                   | 650 °C                                       |
| For walls                 | Brickwall                                  | Operating temperature            | -15 ÷ +60°C                                  |
| Type of material          | Halogen-free in compliance with EN 60754-2 | Electrocod                       | -                                            |
| Thermo-pressure with ball | 70 °C                                      | Standard                         | EN 60670-1 (CEI 23-48) IEC60670-24 CEI 23-49 |
| Insulation voltage        | 750 V                                      | Max. installable terminal blocks | <u>-</u>                                     |