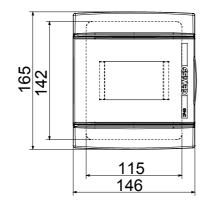

| Insulation class          | II (according to IEC 61140 standards)      | Colour                           | White                                        |
|---------------------------|--------------------------------------------|----------------------------------|----------------------------------------------|
| Outer dim. LxHxD (mm)     | 146x165x108                                | IP degree                        | IP40                                         |
| Installation              | Flush mounting enclosures                  | Dispersible power (W)            | 13                                           |
| Mechanical resistance     | IK08                                       | Rated voltage                    | 400 V                                        |
| Door colour               | Smoked Transparent                         | No. of modules EN 50022          | 4+1/2                                        |
| Rated current             | 125 A                                      | Glow Wire Test                   | 650 °C                                       |
| For walls                 | Brickwall                                  | Operating temperature            | -15 ÷ +60°C                                  |
| Type of material          | Halogen-free in compliance with EN 60754-2 | Electrocod                       | -                                            |
| Thermo-pressure with ball | 70 °C                                      | Standard                         | EN 60670-1 (CEI 23-48) IEC60670-24 CEI 23-49 |
| Insulation voltage        | 750 V                                      | Max. installable terminal blocks | <u>-</u>                                     |

## **DIMENSIONAL**