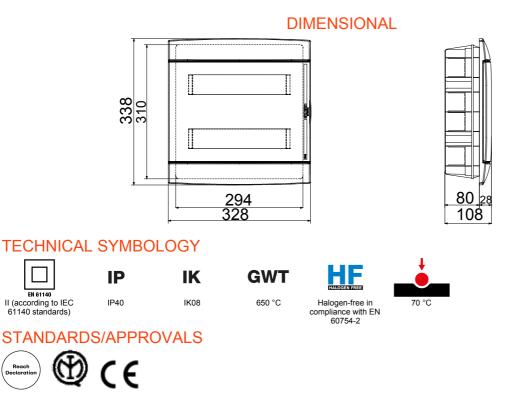

| Insulation class                 | II (according to IEC 61140 standards)        | Colour                    | White       |
|----------------------------------|----------------------------------------------|---------------------------|-------------|
| Outer dim. LxHxD (mm)            | 328x338x108                                  | IP degree                 | IP40        |
| Installation                     | Flush mounting enclosures                    | Dispersible power (W)     | 25          |
| Mechanical resistance            | IK08                                         | Rated voltage             | 400 V       |
| Door colour                      | Smoked Transparent                           | No. of modules EN 50022   | 24+2 (12x2) |
| Rated current                    | 125 A                                        | Glow Wire Test            | 650 °C      |
| For walls                        | Brickwall                                    | Operating temperature     | -15 ÷ +60°C |
| Type of material                 | Halogen-free in compliance with EN 60754-2   | Thermo-pressure with ball | 70 °C       |
| Standard                         | EN 60670-1 (CEI 23-48) IEC60670-24 CEI 23-49 | Insulation voltage        | 750 V       |
| Max. installable terminal blocks | 2 x 12 modules                               |                           |             |