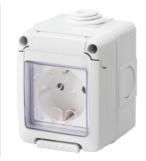

| Description                    | Socket-outlet 2P+E - 16A | Voltage                   | 250 V ac                     |
|--------------------------------|--------------------------|---------------------------|------------------------------|
| Colour                         | Grey RAL 7035            | Door type                 | With membrane                |
| Door colour                    | Transparent              | No. knockout holes Ø23    | 3 on sides / 1 on the bottom |
| N. holes Ø 23 with cable gland | 1                        | Type of knockout holes    | Removable with tool          |
| IP degree                      | IP55                     | Insulation class          | <u>II</u>                    |
| Characteristics                | German standard          | Lid screws                | Stainless steel              |
| Torque screws tightening       | 0.8 Newton/Meter         | Outer dim. LxHxD (mm)     | 66x82x65                     |
| Glow Wire Test                 | 650 °C                   | Thermo-pressure with ball | 70 °C                        |
| Standard                       | IEC 60884-1              | Installation temperature  | -25 +60 °C                   |
| Electrocod                     | 0131                     |                           |                              |