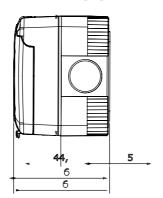

## **DIMENSIONAL**

| Description                    | Socket-outlet 2P+E - 16A | Voltage                   | 250 V ac                     |
|--------------------------------|--------------------------|---------------------------|------------------------------|
| Colour                         | Grey RAL 7035            | Door type                 | With membrane                |
| Door colour                    | Transparent              | No. knockout holes Ø23    | 3 on sides / 1 on the bottom |
| N. holes Ø 23 with cable gland | 1                        | Type of knockout holes    | Removable with tool          |
| IP degree                      | IP55                     | Insulation class          | <u>II</u>                    |
| Characteristics                | German standard          | Lid screws                | Stainless steel              |
| Torque screws tightening       | 0.8 Newton/Meter         | Outer dim. LxHxD (mm)     | 66x82x65                     |
| Glow Wire Test                 | 650 °C                   | Thermo-pressure with ball | 70 °C                        |
| Standard                       | IEC 60884-1              | Installation temperature  | -25 +60 °C                   |
| Electrocod                     | 0131                     |                           |                              |