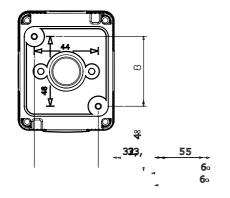

## **DIMENSIONAL**

| Description                    | Socket-outlet 2P+E - 16A | Voltage                   | 250 V ac                     |
|--------------------------------|--------------------------|---------------------------|------------------------------|
| Colour                         | Grey RAL 7035            | Door type                 | With membrane                |
| Door colour                    | Transparent              | No. knockout holes Ø23    | 3 on sides / 1 on the bottom |
| N. holes Ø 23 with cable gland | 1                        | Type of knockout holes    | Removable with tool          |
| IP degree                      | IP55                     | Insulation class          | <u>II</u>                    |
| Characteristics                | German standard          | Lid screws                | Stainless steel              |
| Torque screws tightening       | 0.8 Newton/Meter         | Outer dim. LxHxD (mm)     | 66x82x65                     |
| Glow Wire Test                 | 650 °C                   | Thermo-pressure with ball | 70 °C                        |
| Standard                       | IEC 60884-1              | Installation temperature  | -25 +60 °C                   |
| Electrocod                     | 0131                     |                           |                              |