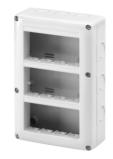

#### 27 COMBI Range

A complete, versatile system of modular containers, perfectly integrable in the SYSTEM domestic range and able to meet the high protection installation requirements of the residential, commercial and industrial sectors. The 27 COMBI range is available both in the IP40 version and in watertight versions with IP55, IP65 and IP66 degree of protection, recommended for all outdoor applications which are subjected to extreme atmospheric conditions.

| Description                 | 12 modules                    | Colour                   | Grey RAL 7035       |
|-----------------------------|-------------------------------|--------------------------|---------------------|
| No. knockout holes Ø23      | 12 on sides / 3 on the bottom | Type of knockout holes   | Removable with tool |
| IP degree                   | IP40                          | Insulation class         | <u> </u>            |
| Mechanical resistance       | IK07                          | Configuration            | Module 4 x 3        |
| Compartment pre-arrangement | 3                             | Characteristics          | Halogen free        |
| Lid screws                  | Corrosion-resistant steel     | Torque screws tightening | 0.8 Newton/Meter    |
| Outer dim. LxHxD (mm)       | 132x198x55                    | Glow Wire Test           | 650 °C              |
| Thermo-pressure with ball   | 70 °C                         | Standard                 | EN 60670-1          |
| Installation temperature    | -25 +60 °C                    | Electrocod               | 0212                |