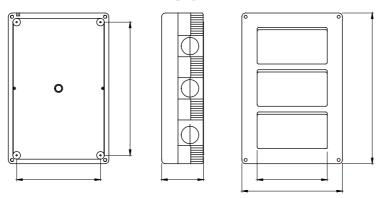

### **DIMENSIONAL**

| Description                 | 12 modules                    | Colour                   | Grey RAL 7035       |
|-----------------------------|-------------------------------|--------------------------|---------------------|
| No. knockout holes Ø23      | 12 on sides / 3 on the bottom | Type of knockout holes   | Removable with tool |
| IP degree                   | IP40                          | Insulation class         | <u> </u>            |
| Mechanical resistance       | IK07                          | Configuration            | Module 4 x 3        |
| Compartment pre-arrangement | 3                             | Characteristics          | Halogen free        |
| Lid screws                  | Corrosion-resistant steel     | Torque screws tightening | 0.8 Newton/Meter    |
| Outer dim. LxHxD (mm)       | 132x198x55                    | Glow Wire Test           | 650 °C              |
| Thermo-pressure with ball   | 70 °C                         | Standard                 | EN 60670-1          |
| Installation temperature    | -25 +60 °C                    | Electrocod               | 0212                |