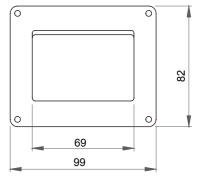

| Description              | 3 modules                    | Colour                         | Grey RAL 7035             |
|--------------------------|------------------------------|--------------------------------|---------------------------|
| No. knockout holes Ø23   | 3 on sides / 1 on the bottom | N. holes Ø 23 with cable gland | 1                         |
| Type of knockout holes   | Removable with tool          | IP degree                      | IP40                      |
| Insulation class         |                              | Mechanical resistance          | IK07                      |
| Characteristics          | Halogen free                 | Lid screws                     | Corrosion-resistant steel |
| Torque screws tightening | 0.8 Newton/Meter             | Outer dim. LxHxD (mm)          | 99x82x55                  |
| Glow Wire Test           | 650 °C                       | Thermo-pressure with ball      | 70 °C                     |
| Standard                 | EN 60670-1                   | Installation temperature       | -25 +60 °C                |
| Electrocod               | 0212                         |                                |                           |