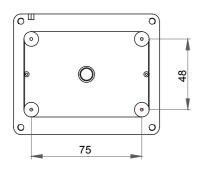

| Description              | 3 modules                    | Colour                         | Grey RAL 7035             |
|--------------------------|------------------------------|--------------------------------|---------------------------|
| No. knockout holes Ø23   | 3 on sides / 1 on the bottom | N. holes Ø 23 with cable gland | 1                         |
| Type of knockout holes   | Removable with tool          | IP degree                      | IP40                      |
| Insulation class         |                              | Mechanical resistance          | IK07                      |
| Characteristics          | Halogen free                 | Lid screws                     | Corrosion-resistant steel |
| Torque screws tightening | 0.8 Newton/Meter             | Outer dim. LxHxD (mm)          | 99x82x55                  |
| Glow Wire Test           | 650 °C                       | Thermo-pressure with ball      | 70 °C                     |
| Standard                 | EN 60670-1                   | Installation temperature       | -25 +60 °C                |
| Electrocod               | 0212                         |                                |                           |