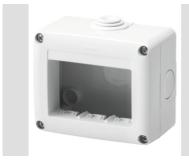

## 27 COMBI Range

A complete, versatile system of modular containers, perfectly integrable in the SYSTEM domestic range and able to meet the high protection installation requirements of the residential, commercial and industrial sectors. The 27 COMBI range is available both in the IP40 version and in watertight versions with IP55, IP65 and IP66 degree of protection, recommended for all outdoor applications which are subjected to extreme atmospheric conditions.

| Description              | 3 modules                    | Colour                         | Grey RAL 7035             |
|--------------------------|------------------------------|--------------------------------|---------------------------|
| No. knockout holes Ø23   | 3 on sides / 1 on the bottom | N. holes Ø 23 with cable gland | 1                         |
| Type of knockout holes   | Removable with tool          | IP degree                      | IP40                      |
| Insulation class         |                              | Mechanical resistance          | IK07                      |
| Characteristics          | Halogen free                 | Lid screws                     | Corrosion-resistant steel |
| Torque screws tightening | 0.8 Newton/Meter             | Outer dim. LxHxD (mm)          | 99x82x55                  |
| Glow Wire Test           | 650 °C                       | Thermo-pressure with ball      | 70 °C                     |
| Standard                 | EN 60670-1                   | Installation temperature       | -25 +60 °C                |
| Electrocod               | 0212                         |                                |                           |