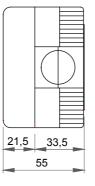

| Description              | 3 modules                    | Colour                         | Grey RAL 7035             |
|--------------------------|------------------------------|--------------------------------|---------------------------|
| No. knockout holes Ø23   | 3 on sides / 1 on the bottom | N. holes Ø 23 with cable gland | 1                         |
| Type of knockout holes   | Removable with tool          | IP degree                      | IP40                      |
| Insulation class         |                              | Mechanical resistance          | IK07                      |
| Characteristics          | Halogen free                 | Lid screws                     | Corrosion-resistant steel |
| Torque screws tightening | 0.8 Newton/Meter             | Outer dim. LxHxD (mm)          | 99x82x55                  |
| Glow Wire Test           | 650 °C                       | Thermo-pressure with ball      | 70 °C                     |
| Standard                 | EN 60670-1                   | Installation temperature       | -25 +60 °C                |
| Electrocod               | 0212                         |                                |                           |