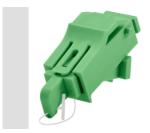

| Category             | Angled fiber optic adapter          | Material        | Plastic body with ceramic alignment sleeve |
|----------------------|-------------------------------------|-----------------|--------------------------------------------|
| Colour               | Green RAL 6018                      | Characteristics | Simplex, single-mode                       |
| For connectors       | SC/APC                              | Туре            | Female/Female                              |
| Compatibility        | Keystone Jack                       | Tilt            | 40°                                        |
| Accessories supplied | With safety cap and unmissable cord |                 |                                            |