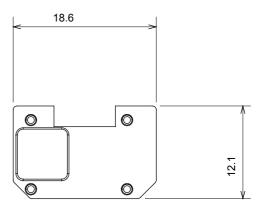

, satin black and lacquered titanium and in various sizes from 1/2, 1, 2 and 3 modules. Thanks to the mounting supports for rectangular, square and round boxes, endless combinations can be created with the ChoruSmart range of plates.

| Category                  | Interchangeable symbol | Туре           | Illuminable     |
|---------------------------|------------------------|----------------|-----------------|
| Colour                    | Transparent            | Standard       | EN 60669-1      |
| Thermo-pressure with ball | 125 °C                 | Glow Wire Test | 850 °C          |
| Suitable for              | General services       | Symbol         | Dimmer increase |
| Material                  | Technopolymer          | Electrocod     | 0130            |

**DIMENSIONAL** 









## TECHNICAL SYMBOLOGY



## STANDARDS/APPROVALS