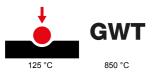

| Category                  | Interchangeable symbol | Туре           | Illuminable |
|---------------------------|------------------------|----------------|-------------|
| Colour                    | Transparent            | Standard       | EN 60669-1  |
| Thermo-pressure with ball | 125 °C                 | Glow Wire Test | 850 °C      |
| Suitable for              | General services       | Symbol         | Light       |
| Material                  | Technopolymer          | Electrocod     | 0130        |