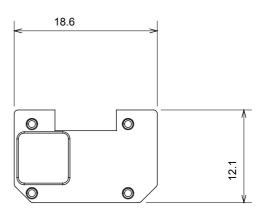

and lacquered titanium and in various sizes from 1/2, 1, 2 and 3 modules. Thanks to the mounting supports for rectangular, square and round boxes, endless combinations can be created with the ChoruSmart range of plates.

| Category                  | Interchangeable symbol | Туре           | Illuminable |
|---------------------------|------------------------|----------------|-------------|
| Colour                    | Transparent            | Standard       | EN 60669-1  |
| Thermo-pressure with ball | 125 °C                 | Glow Wire Test | 850 °C      |
| Suitable for              | General services       | Symbol         | Light       |
| Material                  | Technopolymer          | Electrocod     | 0130        |





## TECHNICAL SYMBOLOGY



## STANDARDS/APPROVALS