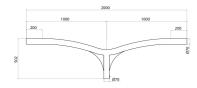

## **Product Data Sheet**

GW87582

STREET [O3] serie Straatverlichting met ledsysteem



Double pole head bracket in hot galvanised steel tubing, 3 or 4mm thick, hot galvanised steel and painted with polyester powder. Supplied with three M8 stainless steel lockscrews for fixing on poles of 60mm diameter.

| Omschrijving | Dubbelpolige beugel | Serie  | STREET [O3]  |
|--------------|---------------------|--------|--------------|
| Gewicht (kg) | 11.5                | Kleur  | Grafietgrijs |
| Afmeting     | Ø 60 mm             | Lengte | 1+1 m        |
| Electrocod   | 240                 |        |              |

## **DIMENSIONAL**

## PHOTOMETRIC DISTRIBUTION



## TECHNICAL SYMBOLOGY STANDARDS/APPROVALS