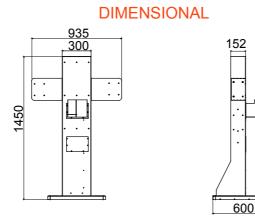

Dimension

1460 x 935 x 600

GEWISS S.p.A. Via Domenico Bosatelli 1 24069 Cenate Sotto - Bergamo - Italy tel. +39 035 94 61 11 fax +39 035 94 69 09 www.gewiss.com sat@gewiss.com Last update 22/11/2024 Data, measures, designs and pictures are shown only as informative purposes, and could be changed without previous notice