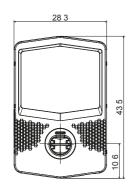

terial                    | Thermoplastic (Post-industrial origin)      |
| Thermal-magnetic protection          | Currently not present | External treatments         | No                                          |
| Type of residual current protection  | Currently not present | IP degree                   | IP55                                        |
| Power meter                          | Currently not present | Mechanical resistance       | IK10                                        |
| DC Leakage check                     | Yes                   | Operating temperature       | -25 +50 °C                                  |
| (Auto)restart electrical protections | Currently not present | Customizations              | Yes (front)                                 |

## **DIMENSIONAL**







## **TECHNICAL SYMBOLOGY**

IP

IK

IP55

IK10

## STANDARDS/APPROVALS