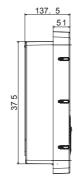

rial                    | Thermoplastic (Post-industrial origin)      |
| Thermal-magnetic protection          | Currently not present | External treatments         | No                                          |
| Type of residual current protection  | Currently not present | IP degree                   | IP55                                        |
| Power meter                          | Currently not present | Mechanical resistance       | IK10                                        |
| DC Leakage check                     | Yes                   | Operating temperature       | -25 +50 °C                                  |
| (Auto)restart electrical protections | Currently not present | Customizations              | Yes (front)                                 |

## **DIMENSIONAL**







## **TECHNICAL SYMBOLOGY**

IP

IK

IP55

IK10

## STANDARDS/APPROVALS