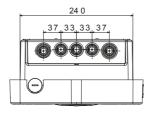

al                    | Thermoplastic (Post-industrial origin)      |
| Thermal-magnetic protection          | Currently not present | External treatments         | No                                          |
| Type of residual current protection  | Currently not present | IP degree                   | IP55                                        |
| Power meter                          | Currently not present | Mechanical resistance       | IK10                                        |
| DC Leakage check                     | Yes                   | Operating temperature       | -25 +50 °C                                  |
| (Auto)restart electrical protections | Currently not present | Customizations              | Yes (front)                                 |

## **DIMENSIONAL**







## **TECHNICAL SYMBOLOGY**

IP

IK

IP55

IK10

## STANDARDS/APPROVALS