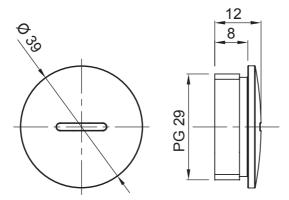

| IP degree     | IP65 | Material              | Nickel-plated brass |
|---------------|------|-----------------------|---------------------|
| Type of pitch | PG29 | Operating temperature | -30 +100 °C         |
| Electrocod    | 3651 |                       |                     |

## **DIMENSIONAL**