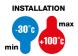

## **TECHNICAL SYMBOLOGY**

IP65

| IP degree     | IP65 | Material              | Nickel-plated brass |
|---------------|------|-----------------------|---------------------|
| Type of pitch | PG16 | Operating temperature | -30 +100 °C         |
| Electrocod    | 3651 |                       |                     |