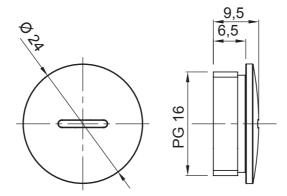

## **DIMENSIONAL**

| IP degree     | IP65 | Material              | Nickel-plated brass |
|---------------|------|-----------------------|---------------------|
| Type of pitch | PG16 | Operating temperature | -30 +100 °C         |
| Electrocod    | 3651 |                       |                     |