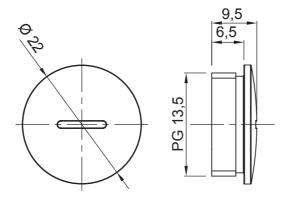

| IP degree     | IP65   | Material              | Nickel-plated brass |
|---------------|--------|-----------------------|---------------------|
| Type of pitch | PG13.5 | Operating temperature | -30 +100 °C         |
| Electrocod    | 3651   |                       |                     |

## **DIMENSIONAL**