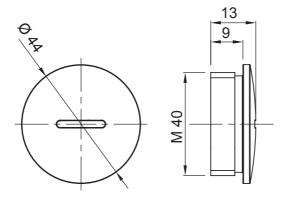

## **DIMENSIONAL**

| IP degree     | IP65 Material             | Nickel-plated brass |
|---------------|---------------------------|---------------------|
| Type of pitch | M40 Operating temperature | -30 +100 °C         |
| Electrocod    | 3651                      |                     |