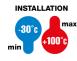

| IP degree     | IP65 Material             | Nickel-plated brass |
|---------------|---------------------------|---------------------|
| Type of pitch | M40 Operating temperature | -30 +100 °C         |
| Electrocod    | 3651                      |                     |