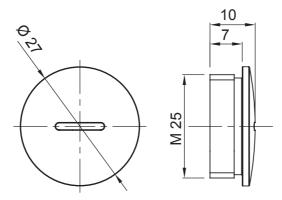

| IP degree     | IP65 Mate | rial               | Nickel-plated brass |
|---------------|-----------|--------------------|---------------------|
| Type of pitch | M25 Oper  | rating temperature | -30 +100 °C         |
| Electrocod    | 3651      |                    |                     |

## **DIMENSIONAL**