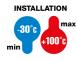

| IP degree     | IP65 Mate | rial               | Nickel-plated brass |
|---------------|-----------|--------------------|---------------------|
| Type of pitch | M25 Oper  | rating temperature | -30 +100 °C         |
| Electrocod    | 3651      |                    |                     |

## **TECHNICAL SYMBOLOGY**

IP65