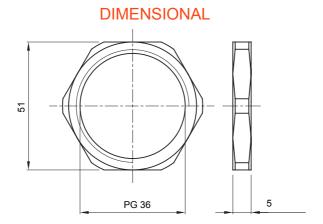

| Material      | Nickel-plated brass | Description | Fixing nut     |
|---------------|---------------------|-------------|----------------|
| Type of pitch | PG36                | Area        | 1 (G) - 20 (D) |
| Electrocod    | 3651                |             |                |