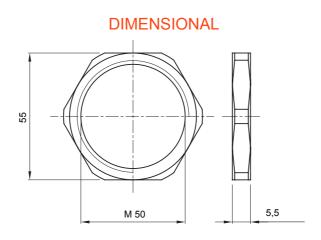

| Material      | Nickel-plated brass | Description | Fixing nut     |
|---------------|---------------------|-------------|----------------|
| Type of pitch | M50                 | Area        | 1 (G) - 20 (D) |
| Electrocod    | 3651                |             |                |