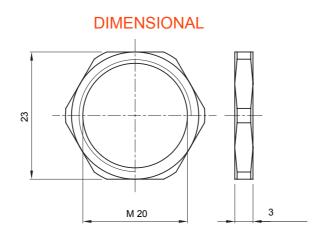

| Material      | Nickel-plated brass | Description | Fixing nut     |
|---------------|---------------------|-------------|----------------|
| Type of pitch | M20                 | Area        | 1 (G) - 20 (D) |
| Electrocod    | 3651                |             |                |