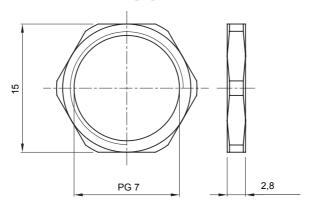

## **DIMENSIONAL**

TECHNICAL SYMBOLOGY STANDARDS/APPROVALS

| Material                 | Nickel-plated brass | Type of pitch | PG7 |
|--------------------------|---------------------|---------------|-----|
| Area                     | 1 (G) - 20 (D)      | Electrocod    | 230 |
| Installation temperature | Fixing nut          |               |     |