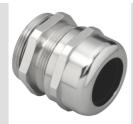

| IP degree         | IP68 (at 3 bar) | Material              | Nickel-plated brass |
|-------------------|-----------------|-----------------------|---------------------|
| For cables Ø (mm) | from 34 to 48   | Description           | Cable gland         |
| Type of pitch     | M63             | Operating temperature | -30 +100 °C         |
| Electrocod        | 3651            |                       |                     |