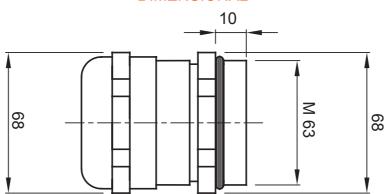

## **DIMENSIONAL**

| IP degree         | IP68 (at 3 bar) | Material              | Nickel-plated brass |
|-------------------|-----------------|-----------------------|---------------------|
| For cables Ø (mm) | from 34 to 48   | Description           | Cable gland         |
| Type of pitch     | M63             | Operating temperature | -30 +100 °C         |
| Electrocod        | 3651            |                       |                     |