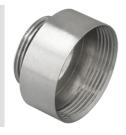

| IP degree             | IP65        | Material      | Nickel-plated brass |
|-----------------------|-------------|---------------|---------------------|
| Description           | Extension   | Type of pitch | PG16-PG21           |
| Male thread           | PG16        | Female thread | PG21                |
| Operating temperature | -30 +100 °C | Electrocod    | 3651                |