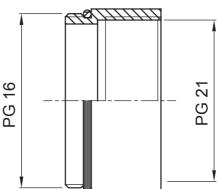

| IP degree             | IP65        | Material      | Nickel-plated brass |
|-----------------------|-------------|---------------|---------------------|
| Description           | Extension   | Type of pitch | PG16-PG21           |
| Male thread           | PG16        | Female thread | PG21                |
| Operating temperature | -30 +100 °C | Electrocod    | 3651                |

## **DIMENSIONAL**