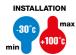

| IP degree             | IP65        | Material      | Nickel-plated brass |
|-----------------------|-------------|---------------|---------------------|
| Description           | Extension   | Type of pitch | PG16-PG21           |
| Male thread           | PG16        | Female thread | PG21                |
| Operating temperature | -30 +100 °C | Electrocod    | 3651                |

## **TECHNICAL SYMBOLOGY**

IP65