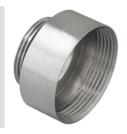

| IP degree             | IP65        | Material      | Nickel-plated brass |
|-----------------------|-------------|---------------|---------------------|
| Description           | Extension   | Type of pitch | PG11-PG13.5         |
| Male thread           | PG11        | Female thread | PG13.5              |
| Operating temperature | -30 +100 °C | Electrocod    | 3651                |

## DIMENSIONAL PG 13,5