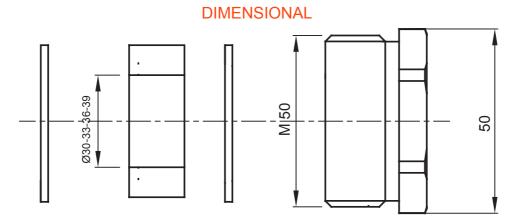

| IP degree    | IP65              | Material              | Nickel-plated brass                 |
|--------------|-------------------|-----------------------|-------------------------------------|
| Description  | Cable gland       | Type of pitch         | M50                                 |
| Seals Ø (mm) | 30 / 33 / 36 / 39 | Operating temperature | -30 +100 °C                         |
| Electrocod   | 3651              | Standard              | EN 50262 - IEC 62444 - IEC/EN 60243 |