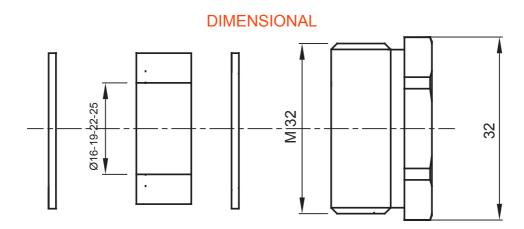

| IP degree    | IP65              | Material              | Nickel-plated brass                 |
|--------------|-------------------|-----------------------|-------------------------------------|
| Description  | Cable gland       | Type of pitch         | M32                                 |
| Seals Ø (mm) | 16 / 19 / 22 / 25 | Operating temperature | -30 +100 °C                         |
| Electrocod   | 3651              | Standard              | EN 50262 - IEC 62444 - IEC/EN 60243 |