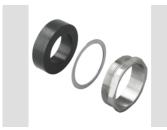

| IP degree    | IP65              | Material              | Nickel-plated brass                 |
|--------------|-------------------|-----------------------|-------------------------------------|
| Description  | Cable gland       | Type of pitch         | M32                                 |
| Seals Ø (mm) | 16 / 19 / 22 / 25 | Operating temperature | -30 +100 °C                         |
| Electrocod   | 3651              | Standard              | EN 50262 - IEC 62444 - IEC/EN 60243 |