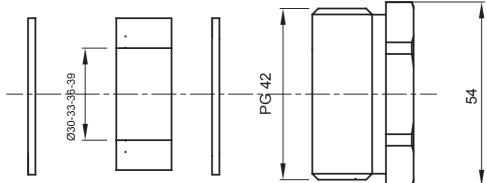

| IP degree    | IP65              | Material              | Nickel-plated brass             |
|--------------|-------------------|-----------------------|---------------------------------|
| Description  | Cable gland       | Type of pitch         | PG42                            |
| Seals Ø (mm) | 30 / 33 / 36 / 39 | Operating temperature | -30 +100 °C                     |
| Electrocod   | 3651              | Standard              | EN 50262 - IEC62444 - DIN 40430 |

## DIMENSIONAL