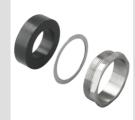

| IP degree    | IP65              | Material              | Nickel-plated brass             |
|--------------|-------------------|-----------------------|---------------------------------|
| Description  | Cable gland       | Type of pitch         | PG42                            |
| Seals Ø (mm) | 30 / 33 / 36 / 39 | Operating temperature | -30 +100 °C                     |
| Electrocod   | 3651              | Standard              | EN 50262 - IEC62444 - DIN 40430 |