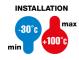

| IP degree    | IP65              | Material              | Nickel-plated brass             |
|--------------|-------------------|-----------------------|---------------------------------|
| Description  | Cable gland       | Type of pitch         | PG29                            |
| Seals Ø (mm) | 18 / 21 / 24 / 27 | Operating temperature | -30 +100 °C                     |
| Electrocod   | 3651              | Standard              | EN 50262 - IEC62444 - DIN 40430 |